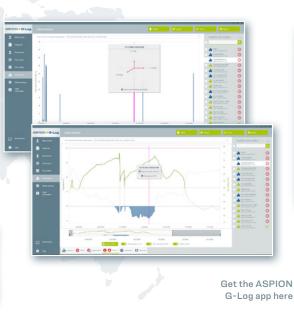

#### PC software for Windows

- Wireless operation of the data loggers via BLE and NFC with USB card reader
- Numerous functions: start/stop time-controlled, profile settings, shipment assignment, runtime check, meaningful evaluations, various export formats, etc.
- Multi-site operation with comprehensive options for configuration and application
- Easy to operate

#### Smartphone app for iOS and Android

- Wireless multi-readout via BLE, also through packaging
- Live view for climate values and battery capacity
- Evaluation by traffic light function and in detail
- Sending of evaluations by e-mail or automatically via cloud transfer
- Tamper resistance and simple operation