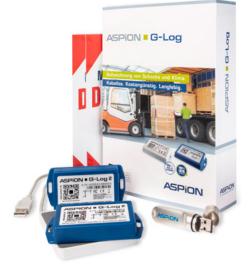

# ASPION G-Log 2

Shock and climate data logger

### Do you wish for transparency when transporting your valuable goods? Order your **ASPION = G-Log 2** starter package now!

MONITORED SHIPMENT DATA LOGGER INSIDE HANDLE WITH CARE

The starter package includes 2 shock data loggers, USB card reader, 2 stickers "Data logger inside", PC software and app.